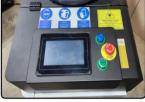

| SYSTEM SPECIFICATIONS                |                                                                                    |  |  |  |
|--------------------------------------|------------------------------------------------------------------------------------|--|--|--|
| Laser Class                          | Class 4                                                                            |  |  |  |
| Average Power (W)                    | 2000 Watt                                                                          |  |  |  |
| Laser Operation Type                 | Continuous wave                                                                    |  |  |  |
| Adjustable Power Settings            | Adjustable from 100% to 20% rated power                                            |  |  |  |
| Operational Voltage                  | 220v-240v Single Phase 50 Amp                                                      |  |  |  |
| Weight                               | 340lbs                                                                             |  |  |  |
| Operational Temperature              | 5°C – 45°C                                                                         |  |  |  |
| Air Knife lens protector             | Compressed air valve located on laser head. (Air<br>compressor sold separately)    |  |  |  |
| Laser User Interface                 | touch screen monitor                                                               |  |  |  |
| Troubleshooting                      | 24/7 call assistance, onsite technician                                            |  |  |  |
| Cooling Agent                        | Water                                                                              |  |  |  |
| Failsafe System Monitoring           | Failsafe alarms do not allow operation of the laser if<br>system detects an error. |  |  |  |
| Fiber Optics Cable Length Range      | Standard 30 ft (Extended length available by special request)                      |  |  |  |
| Automation Compatible                | Yes                                                                                |  |  |  |
|                                      | Laser Fume Extractor                                                               |  |  |  |
|                                      | Protective windows                                                                 |  |  |  |
| Optional Accessories Sold Separately | Barriers, curtains & walls                                                         |  |  |  |
|                                      | Protective laser rated goggles/ glasses                                            |  |  |  |
|                                      | PAPR helmet                                                                        |  |  |  |