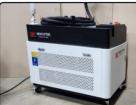

## **2000-Watt Continuous Laser Cleaner**

Laser cleaning is a cost effective, efficient, and safe method of industrial cleaning. It is effective for rustremoval, paint removal, surface preparation and restoration. Laser cleaning machines are class 4 laser products which include added safety measures for easy and safe operation in all industries and work environments.

| SYSTEM SPECIFICATIONS                |                                                                                    |  |  |  |
|--------------------------------------|------------------------------------------------------------------------------------|--|--|--|
| Laser Class                          | Class 4                                                                            |  |  |  |
| Average Power (W)                    | 2000 Watt                                                                          |  |  |  |
| Laser Operation Type                 | Continuous wave                                                                    |  |  |  |
| Adjustable Power Settings            | Adjustable from 100% to 20% rated power                                            |  |  |  |
| Operational Voltage                  | 220v-240v Single Phase 50 Amp                                                      |  |  |  |
| Weight                               | 340lbs                                                                             |  |  |  |
| Operational Temperature              | 5°C – 45°C                                                                         |  |  |  |
| Air Knife lens protector             | Compressed air valve located on laser head. (Air<br>compressor sold separately)    |  |  |  |
| Laser User Interface                 | touch screen monitor                                                               |  |  |  |
| Troubleshooting                      | 24/7 call assistance, onsite technician                                            |  |  |  |
| Cooling Agent                        | Water                                                                              |  |  |  |
| Failsafe System Monitoring           | Failsafe alarms do not allow operation of the laser if<br>system detects an error. |  |  |  |
| Fiber Optics Cable Length Range      | Standard 30 ft (Extended length available by special request)                      |  |  |  |
| Automation Compatible                | Yes                                                                                |  |  |  |
|                                      | Laser Fume Extractor                                                               |  |  |  |
|                                      | Protective windows                                                                 |  |  |  |
| Optional Accessories Sold Separately | Barriers, curtains & walls                                                         |  |  |  |
|                                      | Protective laser rated goggles/ glasses                                            |  |  |  |
|                                      | PAPR helmet                                                                        |  |  |  |