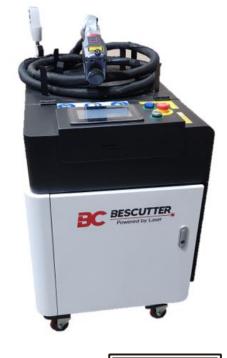

## **2000-Watt Continuous Laser Cleaner**

Laser cleaning is a cost effective, efficient, and safe method of industrial cleaning. It is effective for rustremoval, paint removal, surface preparation and restoration. Laser cleaning machines are class 4 laser products which include added safety measures for easy and safe operation in all industries and work environments.

| SYSTEM SPECIFICATIONS                |                                                                                    |  |  |  |
|--------------------------------------|------------------------------------------------------------------------------------|--|--|--|
| Laser Class                          | Class 4                                                                            |  |  |  |
| Average Power (W)                    | 2000 Watt                                                                          |  |  |  |
| Laser Operation Type                 | Continuous wave                                                                    |  |  |  |
| Adjustable Power Settings            | Adjustable from 100% to 20% rated power                                            |  |  |  |
| Operational Voltage                  | 220v-240v Single Phase 50 Amp                                                      |  |  |  |
| Weight                               | 340lbs                                                                             |  |  |  |
| Operational Temperature              | 5°C – 45°C                                                                         |  |  |  |
| Air Knife lens protector             | Compressed air valve located on laser head. (Air<br>compressor sold separately)    |  |  |  |
| Laser User Interface                 | touch screen monitor                                                               |  |  |  |
| Troubleshooting                      | 24/7 call assistance, onsite technician                                            |  |  |  |
| Cooling Agent                        | Water                                                                              |  |  |  |
| Failsafe System Monitoring           | Failsafe alarms do not allow operation of the laser if<br>system detects an error. |  |  |  |
| Fiber Optics Cable Length Range      | Standard 30 ft (Extended length available by special request)                      |  |  |  |
| Automation Compatible                | Yes                                                                                |  |  |  |
|                                      | Laser Fume Extractor                                                               |  |  |  |
|                                      | Protective windows                                                                 |  |  |  |
| Optional Accessories Sold Separately | Barriers, curtains & walls                                                         |  |  |  |
|                                      | Protective laser rated goggles/ glasses                                            |  |  |  |
|                                      | PAPR helmet                                                                        |  |  |  |