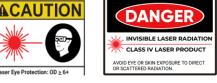

## **2000-Watt Continuous Laser Cleaner**

Laser cleaning is a cost effective, efficient, and safe method of industrial cleaning. It is effective for rustremoval, paint removal, surface preparation and restoration. Laser cleaning machines are class 4 laser products which include added safety measures for easy and safe operation in all industries and work environments.

| SYSTEM SPECIFICATIONS                |                                                                                    |  |  |  |
|--------------------------------------|------------------------------------------------------------------------------------|--|--|--|
| Laser Class                          | Class 4                                                                            |  |  |  |
| Average Power (W)                    | 2000 Watt                                                                          |  |  |  |
| Laser Operation Type                 | Continuous wave                                                                    |  |  |  |
| Adjustable Power Settings            | Adjustable from 100% to 20% rated power                                            |  |  |  |
| Operational Voltage                  | 220v-240v Single Phase 50 Amp                                                      |  |  |  |
| Weight                               | 340lbs                                                                             |  |  |  |
| Operational Temperature              | 5°C – 45°C                                                                         |  |  |  |
| Air Knife lens protector             | Compressed air valve located on laser head. (Air<br>compressor sold separately)    |  |  |  |
| Laser User Interface                 | touch screen monitor                                                               |  |  |  |
| Troubleshooting                      | 24/7 call assistance, onsite technician                                            |  |  |  |
| Cooling Agent                        | Water                                                                              |  |  |  |
| Failsafe System Monitoring           | Failsafe alarms do not allow operation of the laser if<br>system detects an error. |  |  |  |
| Fiber Optics Cable Length Range      | Standard 30 ft (Extended length available by special request)                      |  |  |  |
| Automation Compatible                | Yes                                                                                |  |  |  |
|                                      | Laser Fume Extractor                                                               |  |  |  |
|                                      | Protective windows                                                                 |  |  |  |
| Optional Accessories Sold Separately | Barriers, curtains & walls                                                         |  |  |  |
|                                      | Protective laser rated goggles/ glasses                                            |  |  |  |
|                                      | PAPR helmet                                                                        |  |  |  |