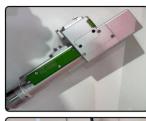

## **2000-Watt Continuous Laser Cleaner**

Laser cleaning is a cost effective, efficient, and safe method of industrial cleaning. It is effective for rustremoval, paint removal, surface preparation and restoration. Laser cleaning machines are class 4 laser products which include added safety measures for easy and safe operation in all industries and work environments.

| SYSTEM SPECIFICATIONS                |                                                                                    |  |  |  |
|--------------------------------------|------------------------------------------------------------------------------------|--|--|--|
| Laser Class                          | Class 4                                                                            |  |  |  |
| Average Power (W)                    | 2000 Watt                                                                          |  |  |  |
| Laser Operation Type                 | Continuous wave                                                                    |  |  |  |
| Adjustable Power Settings            | Adjustable from 100% to 20% rated power                                            |  |  |  |
| Operational Voltage                  | 220v-240v Single Phase 50 Amp                                                      |  |  |  |
| Weight                               | 340lbs                                                                             |  |  |  |
| Operational Temperature              | 5°C – 45°C                                                                         |  |  |  |
| Air Knife lens protector             | Compressed air valve located on laser head. (Air<br>compressor sold separately)    |  |  |  |
| Laser User Interface                 | touch screen monitor                                                               |  |  |  |
| Troubleshooting                      | 24/7 call assistance, onsite technician                                            |  |  |  |
| Cooling Agent                        | Water                                                                              |  |  |  |
| Failsafe System Monitoring           | Failsafe alarms do not allow operation of the laser if<br>system detects an error. |  |  |  |
| Fiber Optics Cable Length Range      | Standard 30 ft (Extended length available by special request)                      |  |  |  |
| Automation Compatible                | Yes                                                                                |  |  |  |
|                                      | Laser Fume Extractor                                                               |  |  |  |
|                                      | Protective windows                                                                 |  |  |  |
| Optional Accessories Sold Separately | Barriers, curtains & walls                                                         |  |  |  |
|                                      | Protective laser rated goggles/ glasses                                            |  |  |  |
|                                      | PAPR helmet                                                                        |  |  |  |