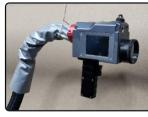

| SYSTEM SPECIFICATIONS                |                                                                                    |  |  |  |  |  |
|--------------------------------------|------------------------------------------------------------------------------------|--|--|--|--|--|
| Laser Class                          | Class 4                                                                            |  |  |  |  |  |
| Average Power (W)                    | 500 Watt                                                                           |  |  |  |  |  |
| Laser Operation Type                 | Pulse                                                                              |  |  |  |  |  |
| Adjustable Power Settings            | Adjustable from 100% to 20% rated power                                            |  |  |  |  |  |
| Operational Voltage                  | 220v-240v Single Phase                                                             |  |  |  |  |  |
| Weight                               | 340lbs                                                                             |  |  |  |  |  |
| Operational Temperature              | 5°C – 45°C                                                                         |  |  |  |  |  |
| Air Knife lens protector             | Compressed air valve located on laser head. (Air                                   |  |  |  |  |  |
| •                                    | compressor sold separately)                                                        |  |  |  |  |  |
| Laser User Interface                 | touch screen monitor                                                               |  |  |  |  |  |
| Troubleshooting                      | 24/7 call assistance, onsite technician                                            |  |  |  |  |  |
| Cooling Agent                        | Water                                                                              |  |  |  |  |  |
| Failsafe System Monitoring           | Failsafe alarms do not allow operation of the laser if<br>system detects an error. |  |  |  |  |  |
| Automation Compatible                | Yes                                                                                |  |  |  |  |  |
|                                      | Laser Fume Extractor                                                               |  |  |  |  |  |
|                                      | Protective windows                                                                 |  |  |  |  |  |
| Optional Accessories Sold Separately | Barriers, curtains & walls                                                         |  |  |  |  |  |
| ,                                    | Protective laser rated goggles/ glasses                                            |  |  |  |  |  |
|                                      | PAPR helmet                                                                        |  |  |  |  |  |