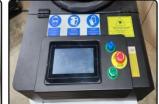

| SYSTEM SPECIFICATIONS                |                                                                                    |  |  |  |  |  |
|--------------------------------------|------------------------------------------------------------------------------------|--|--|--|--|--|
| Laser Class                          | Class 4                                                                            |  |  |  |  |  |
| Average Power (W)                    | 500 Watt                                                                           |  |  |  |  |  |
| Laser Operation Type                 | Pulse                                                                              |  |  |  |  |  |
| Adjustable Power Settings            | Adjustable from 100% to 20% rated power                                            |  |  |  |  |  |
| Operational Voltage                  | 220v-240v Single Phase                                                             |  |  |  |  |  |
| Weight                               | 340lbs                                                                             |  |  |  |  |  |
| Operational Temperature              | 5°C – 45°C                                                                         |  |  |  |  |  |
| Air Knife lens protector             | Compressed air valve located on laser head. (Air                                   |  |  |  |  |  |
| •                                    | compressor sold separately)                                                        |  |  |  |  |  |
| Laser User Interface                 | touch screen monitor                                                               |  |  |  |  |  |
| Troubleshooting                      | 24/7 call assistance, onsite technician                                            |  |  |  |  |  |
| Cooling Agent                        | Water                                                                              |  |  |  |  |  |
| Failsafe System Monitoring           | Failsafe alarms do not allow operation of the laser if<br>system detects an error. |  |  |  |  |  |
| Automation Compatible                | Yes                                                                                |  |  |  |  |  |
|                                      | Laser Fume Extractor                                                               |  |  |  |  |  |
|                                      | Protective windows                                                                 |  |  |  |  |  |
| Optional Accessories Sold Separately | Barriers, curtains & walls                                                         |  |  |  |  |  |
| ,                                    | Protective laser rated goggles/ glasses                                            |  |  |  |  |  |
|                                      | PAPR helmet                                                                        |  |  |  |  |  |