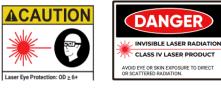

## **500-Watt Pulse Laser Cleaner**

Laser cleaning is a cost effective, efficient, and safe method of industrial cleaning. It is effective for rustremoval, paint removal, surface preparation and restoration. Laser cleaning machines are class 4 laser products which include added safety measures for easy and safe operation in all industries and work environments.

| SYSTEM SPECIFICATIONS                |                                                                                    |  |  |  |  |  |
|--------------------------------------|------------------------------------------------------------------------------------|--|--|--|--|--|
| Laser Class                          | Class 4                                                                            |  |  |  |  |  |
| Average Power (W)                    | 500 Watt                                                                           |  |  |  |  |  |
| Laser Operation Type                 | Pulse                                                                              |  |  |  |  |  |
| Adjustable Power Settings            | Adjustable from 100% to 20% rated power                                            |  |  |  |  |  |
| Operational Voltage                  | 220v-240v Single Phase                                                             |  |  |  |  |  |
| Weight                               | 340lbs                                                                             |  |  |  |  |  |
| Operational Temperature              | 5°C – 45°C                                                                         |  |  |  |  |  |
| Air Knife lens protector             | Compressed air valve located on laser head. (Air                                   |  |  |  |  |  |
| •                                    | compressor sold separately)                                                        |  |  |  |  |  |
| Laser User Interface                 | touch screen monitor                                                               |  |  |  |  |  |
| Troubleshooting                      | 24/7 call assistance, onsite technician                                            |  |  |  |  |  |
| Cooling Agent                        | Water                                                                              |  |  |  |  |  |
| Failsafe System Monitoring           | Failsafe alarms do not allow operation of the laser if<br>system detects an error. |  |  |  |  |  |
| Automation Compatible                | Yes                                                                                |  |  |  |  |  |
|                                      | Laser Fume Extractor                                                               |  |  |  |  |  |
|                                      | Protective windows                                                                 |  |  |  |  |  |
| Optional Accessories Sold Separately | Barriers, curtains & walls                                                         |  |  |  |  |  |
| ,                                    | Protective laser rated goggles/ glasses                                            |  |  |  |  |  |
|                                      | PAPR helmet                                                                        |  |  |  |  |  |