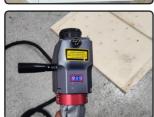

## **500-Watt Pulse Laser Cleaner**

Laser cleaning is a cost effective, efficient, and safe method of industrial cleaning. It is effective for rustremoval, paint removal, surface preparation and restoration. Laser cleaning machines are class 4 laser products which include added safety measures for easy and safe operation in all industries and work environments.

| SYSTEM SPECIFICATIONS                |                                                                                    |  |  |  |  |  |
|--------------------------------------|------------------------------------------------------------------------------------|--|--|--|--|--|
| Laser Class                          | Class 4                                                                            |  |  |  |  |  |
| Average Power (W)                    | 500 Watt                                                                           |  |  |  |  |  |
| Laser Operation Type                 | Pulse                                                                              |  |  |  |  |  |
| Adjustable Power Settings            | Adjustable from 100% to 20% rated power                                            |  |  |  |  |  |
| Operational Voltage                  | 220v-240v Single Phase                                                             |  |  |  |  |  |
| Weight                               | 340lbs                                                                             |  |  |  |  |  |
| Operational Temperature              | 5°C – 45°C                                                                         |  |  |  |  |  |
| Air Knife lens protector             | Compressed air valve located on laser head. (Air                                   |  |  |  |  |  |
| •                                    | compressor sold separately)                                                        |  |  |  |  |  |
| Laser User Interface                 | touch screen monitor                                                               |  |  |  |  |  |
| Troubleshooting                      | 24/7 call assistance, onsite technician                                            |  |  |  |  |  |
| Cooling Agent                        | Water                                                                              |  |  |  |  |  |
| Failsafe System Monitoring           | Failsafe alarms do not allow operation of the laser if<br>system detects an error. |  |  |  |  |  |
| Automation Compatible                | Yes                                                                                |  |  |  |  |  |
|                                      | Laser Fume Extractor                                                               |  |  |  |  |  |
|                                      | Protective windows                                                                 |  |  |  |  |  |
| Optional Accessories Sold Separately | Barriers, curtains & walls                                                         |  |  |  |  |  |
| ,                                    | Protective laser rated goggles/ glasses                                            |  |  |  |  |  |
|                                      | PAPR helmet                                                                        |  |  |  |  |  |