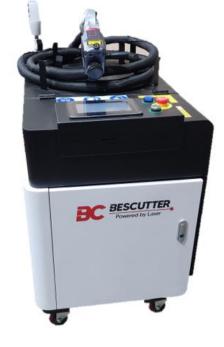

## **500-Watt Pulse Laser Cleaner**

Laser cleaning is a cost effective, efficient, and safe method of industrial cleaning. It is effective for rustremoval, paint removal, surface preparation and restoration. Laser cleaning machines are class 4 laser products which include added safety measures for easy and safe operation in all industries and work environments.

| SYSTEM SPECIFICATIONS                |                                                                                    |  |  |  |  |  |
|--------------------------------------|------------------------------------------------------------------------------------|--|--|--|--|--|
| Laser Class                          | Class 4                                                                            |  |  |  |  |  |
| Average Power (W)                    | 500 Watt                                                                           |  |  |  |  |  |
| Laser Operation Type                 | Pulse                                                                              |  |  |  |  |  |
| Adjustable Power Settings            | Adjustable from 100% to 20% rated power                                            |  |  |  |  |  |
| Operational Voltage                  | 220v-240v Single Phase                                                             |  |  |  |  |  |
| Weight                               | 340lbs                                                                             |  |  |  |  |  |
| Operational Temperature              | 5°C – 45°C                                                                         |  |  |  |  |  |
| Air Knife lens protector             | Compressed air valve located on laser head. (Air                                   |  |  |  |  |  |
| •                                    | compressor sold separately)                                                        |  |  |  |  |  |
| Laser User Interface                 | touch screen monitor                                                               |  |  |  |  |  |
| Troubleshooting                      | 24/7 call assistance, onsite technician                                            |  |  |  |  |  |
| Cooling Agent                        | Water                                                                              |  |  |  |  |  |
| Failsafe System Monitoring           | Failsafe alarms do not allow operation of the laser if<br>system detects an error. |  |  |  |  |  |
| Automation Compatible                | Yes                                                                                |  |  |  |  |  |
|                                      | Laser Fume Extractor                                                               |  |  |  |  |  |
|                                      | Protective windows                                                                 |  |  |  |  |  |
| Optional Accessories Sold Separately | Barriers, curtains & walls                                                         |  |  |  |  |  |
| ,                                    | Protective laser rated goggles/ glasses                                            |  |  |  |  |  |
|                                      | PAPR helmet                                                                        |  |  |  |  |  |